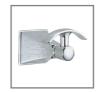

## Memoirs Stately robe hook

Memoirs Stately accessories offer refined elegance with an Art Deco feel and complement the Memoirs Stately brassware range. Durable solid brass construction.

**Product** 492W-4 Memoirs Stately robe hook

W50xD85mm

Finishes Polished chrome (-CP), French gold (-AF)

Fixings included

Associated Memoirs Stately brassware, showers and

**products** accessories range

**Recommended** Iron Works, Portrtait, Devonshire suites