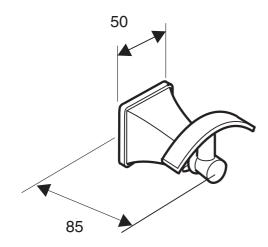

## Memoirs Stately robe hook

Memoirs Stately accessories offer refined elegance with an Art Deco feel and complement the Memoirs Stately brassware range. Durable solid brass construction.

**Product** 492W-4 Memoirs Stately robe hook

W50xD85mm

Finishes Polished chrome (-CP), French gold (-AF)

Fixings included

Associated Memoirs Stately brassware, showers and

**products** accessories range

**Recommended** Iron Works, Portrtait, Devonshire suites